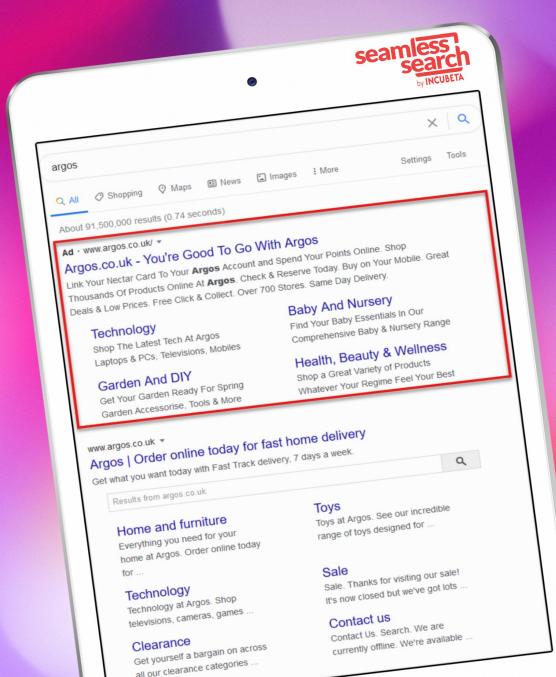

need to pay for branded search ads?



Enter Your Postcode - Sky's The Limit With Broadband Get Unlimited **Broadband** and Top Speeds from only £19.95 Per Month. Find The Best Deals Now. Get The Best **Broadband** Deals in Your Area. Unlimited Fibre **Broadband** From Only...

Ad - get.broadband-deals.io/broadband/deals \*

Broadband Deals - Get Unlimited Superfast Fibre Get the Best Unlimited **Broadband** Service and Enjoy SuperFast Fibre. Switch Today. Totally...

Sky Broadband - Superfast broadband & phone deals | Sky.com

Pick your Sky Broadband and Phone package and get deals on unlimited Broadband and Sky Pay as you Talk included with our latest Sky Hub.

Broadband Deals - Ultrafast Broadband - Switch To Sky - Sky Hub

com s shop a tyandbroadband \*

Broadhand TV & Talk Packa