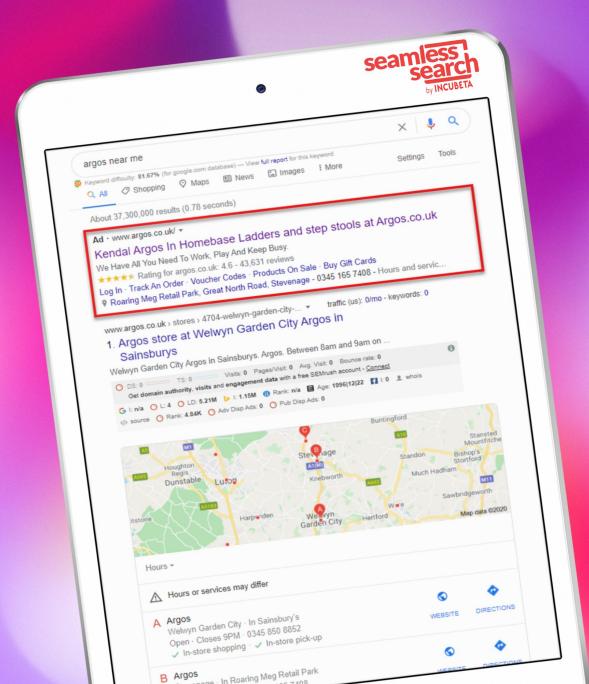

need to pay for branded search ads?



Enter Your Postcode - Sky's The Limit With Broadband Get Unlimited **Broadband** and Top Speeds from only £19.95 Per Month. Find The Best Deals Now. Get The Best **Broadband** Deals in Your Area. Unlimited Fibre **Broadband** From Only...

Ad - get.broadband-deals.io/broadband/deals \*

Broadband Deals - Get Unlimited Superfast Fibre Get the Best Unlimited **Broadband** Service and Enjoy SuperFast Fibre. Switch Today. Totally...

Sky Broadband - Superfast broadband & phone deals | Sky.com

Pick your Sky Broadband and Phone package and get deals on unlimited Broadband and Sky Pay as you Talk included with our latest Sky Hub.

Broadband Deals - Ultrafast Broadband - Switch To Sky - Sky Hub

com s shop a tyandbroadband \*

Broadhand TV & Talk Packages