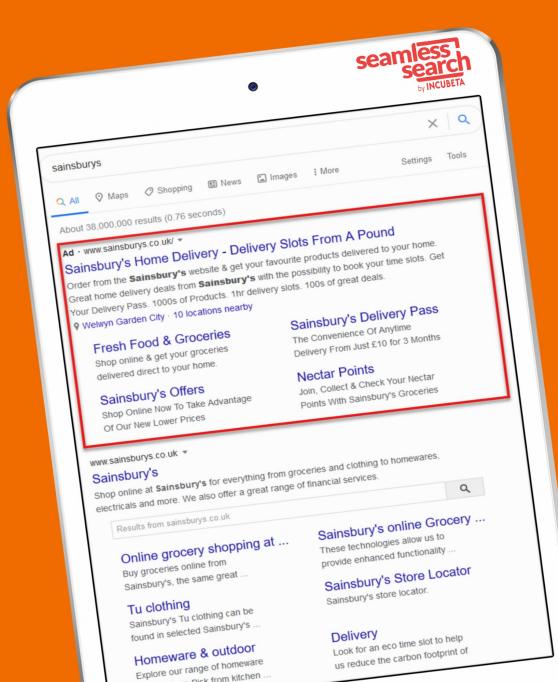

need to pay for branded search ads?

Enter Your Postcode - Sky's The Limit With Broadband Get Unlimited **Broadband** and Top Speeds from only £19.95 Per Month. Find The Best Deals Now. Get The Best **Broadband** Deals in Your Area. Unlimited Fibre **Broadband** From Only...

Ad - get.broadband-deals.io/broadband/deals \*

Broadband Deals - Get Unlimited Superfast Fibre Get the Best Unlimited **Broadband** Service and Enjoy SuperFast Fibre. Switch Today. Totally...

Sky Broadband - Superfast broadband & phone deals | Sky.com

Pick your Sky Broadband and Phone package and get deals on unlimited Broadband and Sky Pay as you Talk included with our latest Sky Hub.

Broadband Deals - Ultrafast Broadband - Switch To Sky - Sky Hub

com s shop a tyandbroadband \*