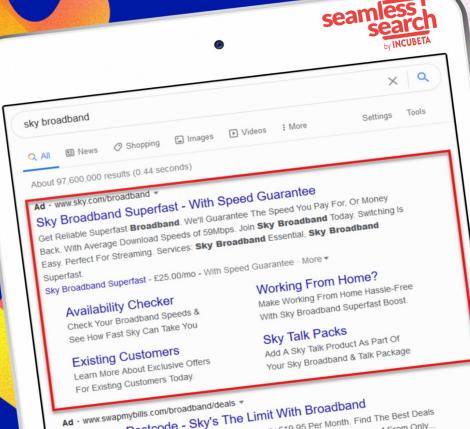

need to pay for branded search ads?

Enter Your Postcode - Sky's The Limit With Broadband Get Unlimited **Broadband** and Top Speeds from only £19.95 Per Month. Find The Best Deals Now. Get The Best **Broadband** Deals in Your Area. Unlimited Fibre **Broadband** From Only...

Ad - get.broadband-deals.io/broadband/deals \*

Broadband Deals - Get Unlimited Superfast Fibre Get the Best Unlimited **Broadband** Service and Enjoy SuperFast Fibre. Switch Today. Totally...

Sky Broadband - Superfast broadband & phone deals | Sky.com

Pick your Sky Broadband and Phone package and get deals on unlimited Broadband and Sky Pay as you Talk included with our latest Sky Hub.

Broadband Deals - Ultrafast Broadband - Switch To Sky - Sky Hub

com s shop a tyandbroadband \*