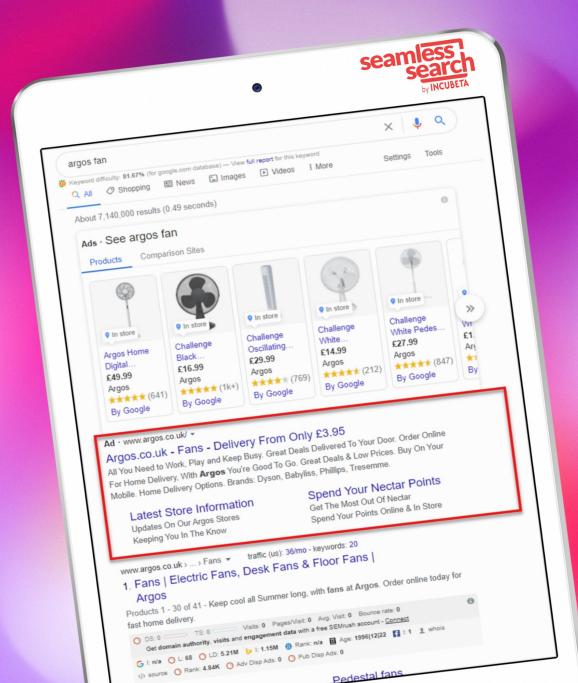

need to pay for branded search ads?



Enter Your Postcode - Sky's The Limit With Broadband Get Unlimited **Broadband** and Top Speeds from only £19.95 Per Month. Find The Best Deals Now. Get The Best **Broadband** Deals in Your Area. Unlimited Fibre **Broadband** From Only...

Ad - get.broadband-deals.io/broadband/deals \*

Broadband Deals - Get Unlimited Superfast Fibre Get the Best Unlimited **Broadband** Service and Enjoy SuperFast Fibre. Switch Today. Totally...

Sky Broadband - Superfast broadband & phone deals | Sky.com

Pick your Sky Broadband and Phone package and get deals on unlimited Broadband and Sky Pay as you Talk included with our latest Sky Hub.

Broadband Deals - Ultrafast Broadband - Switch To Sky - Sky Hub

com s shop a tyandbroadband \*

Broadhand TV & Talk Package